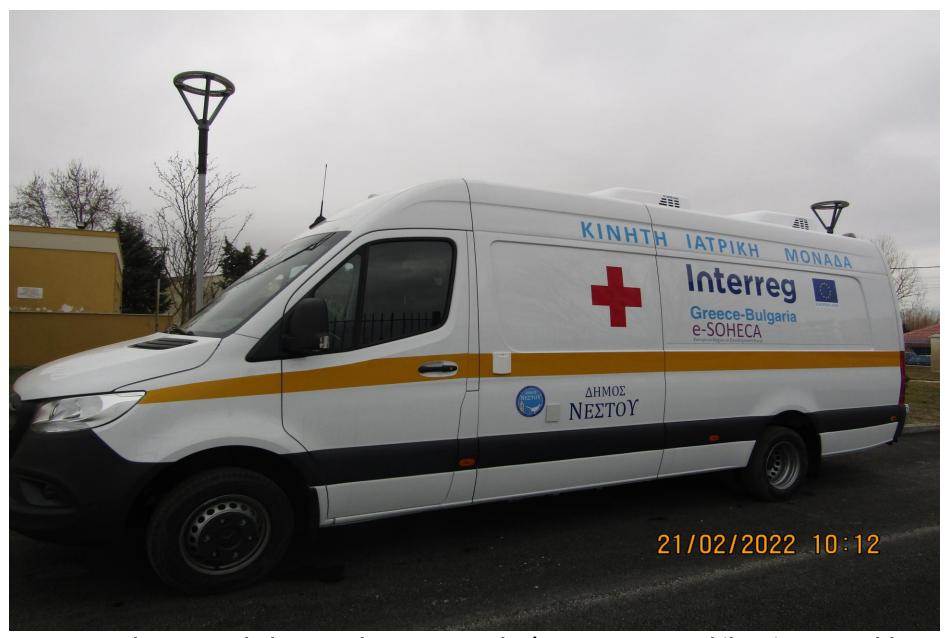

Picture 3: **Del.4.1.2\_Ambulance and Mammography (ADDITIONAL: Mobile Primary Health Care Unit – outside)** 

Picture 4: **Del.4.1.2\_Ambulance and Mammography (ADDITIONAL: Mobile Primary Health Care Unit – outside)** 

Picture 5: **Del.4.1.2\_Ambulance and Mammography (ADDITIONAL: Mobile Primary Health Care Unit – outside)** 

Picture 6: **Del.4.1.2\_Ambulance and Mammography (ADDITIONAL: Mobile Primary Health Care Unit – outside)** 