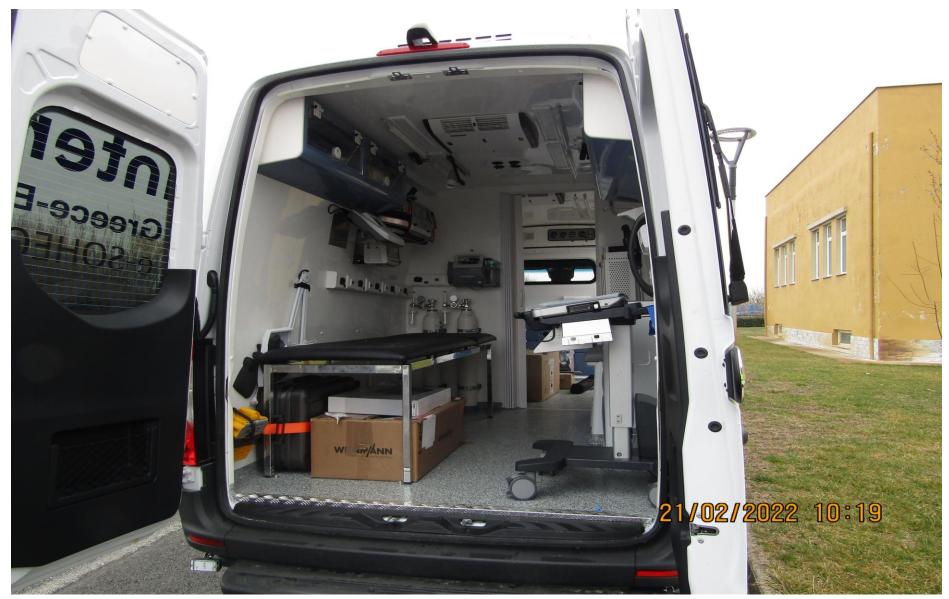

Picture 7: **Del.4.1.2\_Ambulance and Mammography (ADDITIONAL: Mobile Primary Health Care Unit – outside)** 

Picture 8: **Del.4.1.2\_Ambulance and Mammography (ADDITIONAL: Mobile Primary Health Care Unit – inside)** 

Picture 9: **Del.4.1.2\_Ambulance and Mammography (ADDITIONAL: Mobile Primary Health Care Unit – inside)** 

Picture 10: **Del.4.1.2\_Ambulance and Mammography (ADDITIONAL: Mobile Primary Health Care Unit – inside)** 